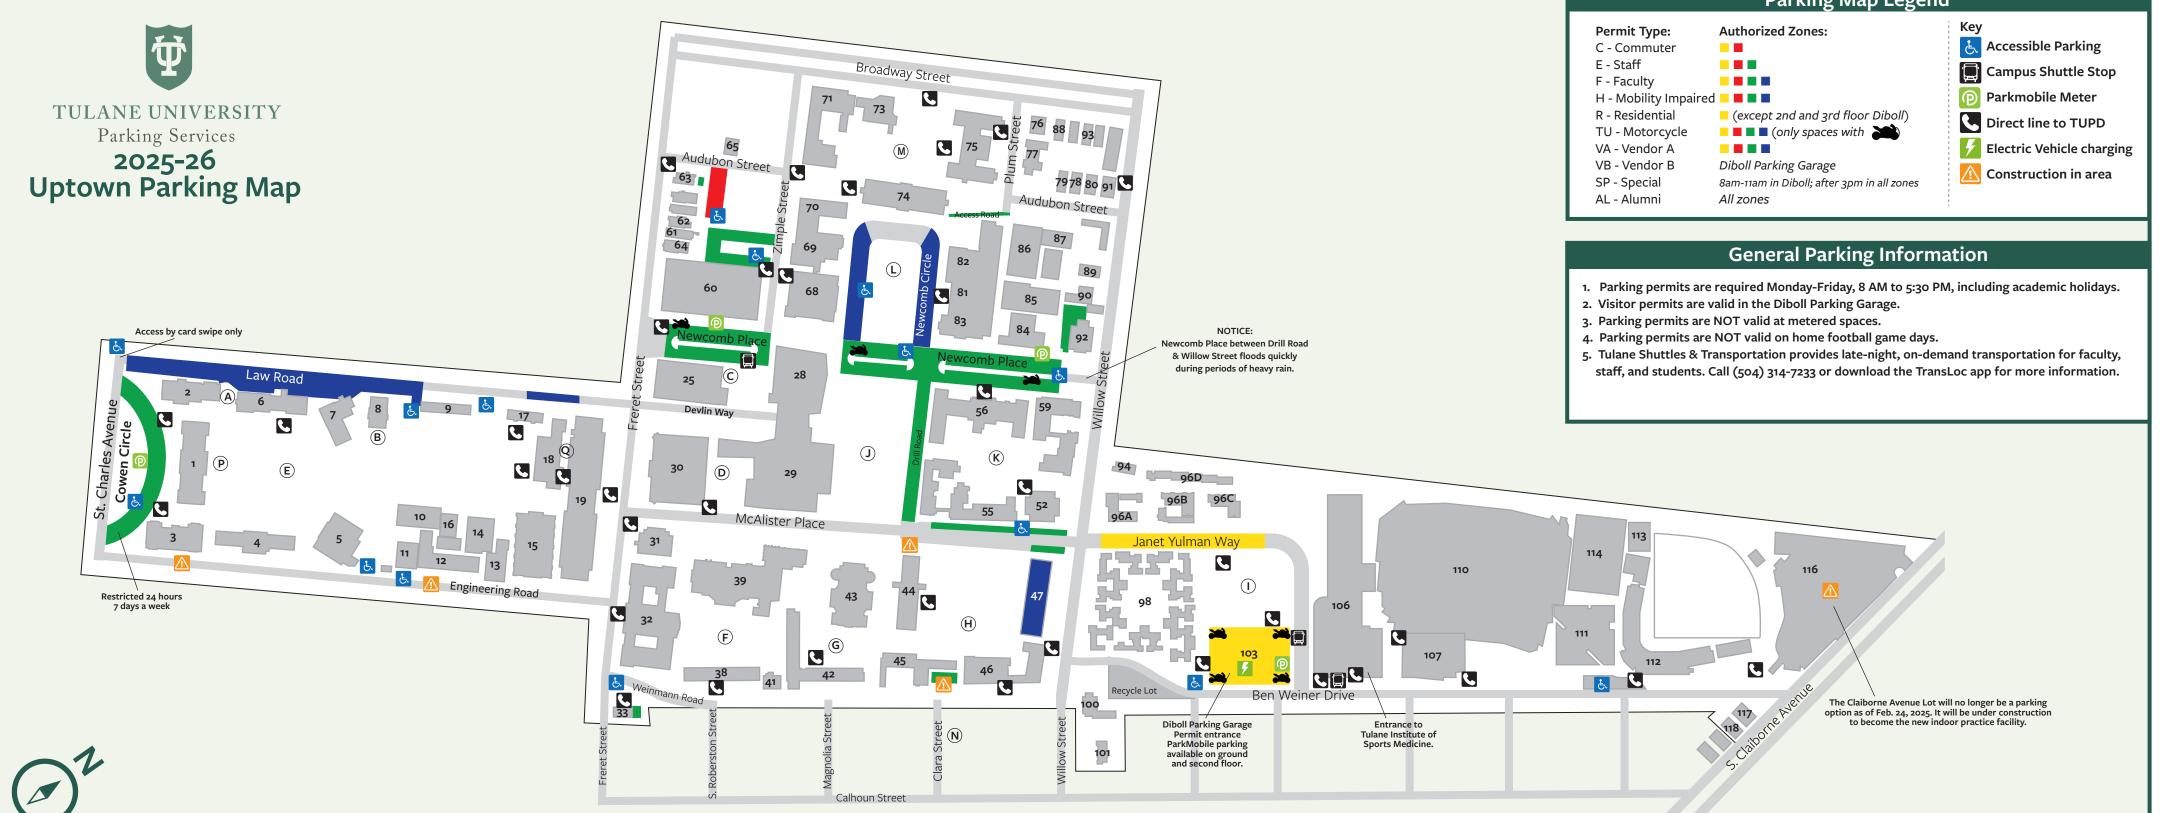

## **Building Key**

## Gibson Hall

- Tilton Memorial Hall 2
- Dinwiddie Hall 3
- Richardson Memorial Hall 4
- **Richardson Building** 5
- Norman Mayer Building 6
- F. Edward Hebert Hall
- Robert C. Cudd Hall 8
- Mussafer Hall 9
- Stanley Thomas Hall 10
- Walter E. Blessy Hall 11
- Science & Engineering Lab Complex 12
- Donna & Paul Flower Hall 13
- Science & Engineering Lab Complex 14
- Boggs Center for Energy & Biotechnology
- Science & Engineering Facilities 16
- 17 Alcee Fortier Hall
- Merryl & Sam Israel Jr. Environmental Sciences Building

- Percival Stern Hall 19
- President's House, 2 Audubon Place 20
- Joseph Merrick Jones Hall 25
- 28 Malkin Sacks Commons
- Lavin-Bernick Center for University Life 29
- Fogelman Arena in the Devlin Fieldhouse 30
- Navy ROTC Building 31
- Weinmann Hall 32
- 33 38 Law Annex, 6325 Freret Street
- Monroe Hall
- Goldring-Woldenburg Business Complex 39
- Telecommunications 41
- Sharp Hall 42
- 43 McAlister Auditorium
- Irby Hall (demo'd) 44
- Paterson House (demo'd) 45
- Lallage Feazel Wall Residential College 46
- Oak Parking Lot
- 47
- 48 **River & Lake Dormitory**
- 52 Butler Hall

- Katherine & William Mayer Residences 55
- 56 Warren Hall
- Weatherhead Residential College 59
- Howard-Tilton Memorial Library 60
- 7029 Freret Street 61
- 62 7031 Freret Street
- 7041 Freret Street 63
- 7025 Freret Street 64
- 65 1030 Audubon Street
- 68 Dixon Hall
- **Dixon Performing Arts Center** 69
- Elleonora P. McWilliams Hall 70
- Barbara Greenbaum Hall 71
- 72 1036 Broadway
- Rogers Memorial Chapel 73 74
- Newcomb Hall
- Josephine Louise House 75 Newcomb Children's Center
- 76 & 77 78 1326 Audubon Street
  - 1318 & 1320 Audubon Street 79

90 Grounds Building 1338 Audubon Street 91 Student Health Center

92 93 1323 Broadway Street

80

81

84

85

86

87

89

82 & 83

- 6901 Willow Street
- 94 96 Décou-Labat Residences
- 98 Aron Residences
- Alumni House, 6319 Willow 100
- 2510 Calhoun Street 101
- 103 Diboll Complex/Parking Ga 106
- Reily Student Recreation ( 107 Hertz Center

## **Parking Map Legend**

| 1332 & 1334 Audubon Street110Yulman StadiumNewcomb Art Gallery111Wilson Athletic CenterWoldenburg Arts Center112Turchin StadiumCaroline Richardson Building113Tony Sofio Baseball PavilionFacilities Services Building114Barney Mintz FieldPower Plant Building116NEW Indoor Practice FacilityLogistics Building, 1301 Audubon Street1176324 S. Claiborne AvenueFacilities Services Garage1186320 S. Claiborne AvenueGrounds Building1186320 S. Claiborne Avenue1338 Audubon Street1186320 S. Claiborne AvenueStudent Health Center1323 Broadway Street6901 Willow StreetDécou-Labat ResidencesAron ResidencesAlumni House, 6319 Willow StreetAlumni House, 6319 Willow Street2510 Calhoun Street110Diboll Complex/Parking GarageReily Student Recreation CenterHertz Center | Quads KeyAPierson PatioBWarner PatioCCassatt CourtyardDPocket ParkEGibson QuadFMonroe QuadGSharp QuadHBruff QuadJBerger Family LawnKWarren QuadLNewcomb QuadMNewcomb LawnNGlazer GardenPLeigh Kirsten Flexner Patio<br>and GardensQFlowerree Courtyard | Visit tinyurl.com/tulanemap to<br>view an interactive map of<br>campus!For more information on Tulane Shuttles &<br>Transportation, visit shuttles.tulane.edu,<br>download the TransLoc app, or call<br>(504) 314-7433.Tulane University Campus Services<br>Lavin-Bernick Center, Suite 107<br>(504) 865-5441<br>campusservices.tulane.edu<br>parking@tulane.edu |
|------------------------------------------------------------------------------------------------------------------------------------------------------------------------------------------------------------------------------------------------------------------------------------------------------------------------------------------------------------------------------------------------------------------------------------------------------------------------------------------------------------------------------------------------------------------------------------------------------------------------------------------------------------------------------------------------------------------------------------------------------------------------------|--------------------------------------------------------------------------------------------------------------------------------------------------------------------------------------------------------------------------------------------------------|------------------------------------------------------------------------------------------------------------------------------------------------------------------------------------------------------------------------------------------------------------------------------------------------------------------------------------------------------------------|
|------------------------------------------------------------------------------------------------------------------------------------------------------------------------------------------------------------------------------------------------------------------------------------------------------------------------------------------------------------------------------------------------------------------------------------------------------------------------------------------------------------------------------------------------------------------------------------------------------------------------------------------------------------------------------------------------------------------------------------------------------------------------------|--------------------------------------------------------------------------------------------------------------------------------------------------------------------------------------------------------------------------------------------------------|------------------------------------------------------------------------------------------------------------------------------------------------------------------------------------------------------------------------------------------------------------------------------------------------------------------------------------------------------------------|