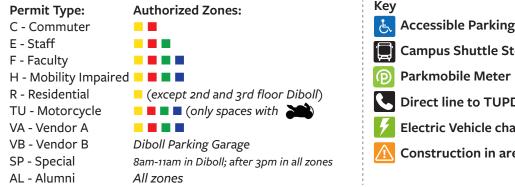

## **Parking Map Legend**

| 1332 & 1334 Audubon Street110Yulman StadiumNewcomb Art Gallery111Wilson Athletic CenterWoldenburg Arts Center112Turchin StadiumCaroline Richardson Building113Tony Sofio Baseball PavilionFacilities Services Building114Barney Mintz FieldPower Plant Building116NEW Indoor Practice FacilityLogistics Building, 1301 Audubon Street1176324 S. Claiborne AvenueFacilities Services Garage1186320 S. Claiborne AvenueGrounds Building1186320 S. Claiborne Avenue1338 Audubon Street1186320 S. Claiborne AvenueStudent Health Center1323 Broadway Street6901 Willow StreetDécou-Labat ResidencesAron ResidencesAlumni House, 6319 Willow StreetAlumni House, 6319 Willow Street2510 Calhoun Street110Diboll Complex/Parking GarageReily Student Recreation CenterHertz Center | Quads KeyAPierson PatioBWarner PatioCCassatt CourtyardDPocket ParkEGibson QuadFMonroe QuadGSharp QuadHBruff QuadJBerger Family LawnKWarren QuadLNewcomb QuadMNewcomb LawnNGlazer GardenPLeigh Kirsten Flexner Patio<br>and GardensQFlowerree Courtyard | Visit tinyurl.com/tulanemap to<br>view an interactive map of<br>campus!For more information on Tulane Shuttles &<br>Transportation, visit shuttles.tulane.edu,<br>download the TransLoc app, or call<br>(504) 314-7433.Tulane University Campus Services<br>Lavin-Bernick Center, Suite 107<br>(504) 865-5441<br>campusservices.tulane.edu<br>parking@tulane.edu |
|------------------------------------------------------------------------------------------------------------------------------------------------------------------------------------------------------------------------------------------------------------------------------------------------------------------------------------------------------------------------------------------------------------------------------------------------------------------------------------------------------------------------------------------------------------------------------------------------------------------------------------------------------------------------------------------------------------------------------------------------------------------------------|--------------------------------------------------------------------------------------------------------------------------------------------------------------------------------------------------------------------------------------------------------|------------------------------------------------------------------------------------------------------------------------------------------------------------------------------------------------------------------------------------------------------------------------------------------------------------------------------------------------------------------|
|------------------------------------------------------------------------------------------------------------------------------------------------------------------------------------------------------------------------------------------------------------------------------------------------------------------------------------------------------------------------------------------------------------------------------------------------------------------------------------------------------------------------------------------------------------------------------------------------------------------------------------------------------------------------------------------------------------------------------------------------------------------------------|--------------------------------------------------------------------------------------------------------------------------------------------------------------------------------------------------------------------------------------------------------|------------------------------------------------------------------------------------------------------------------------------------------------------------------------------------------------------------------------------------------------------------------------------------------------------------------------------------------------------------------|