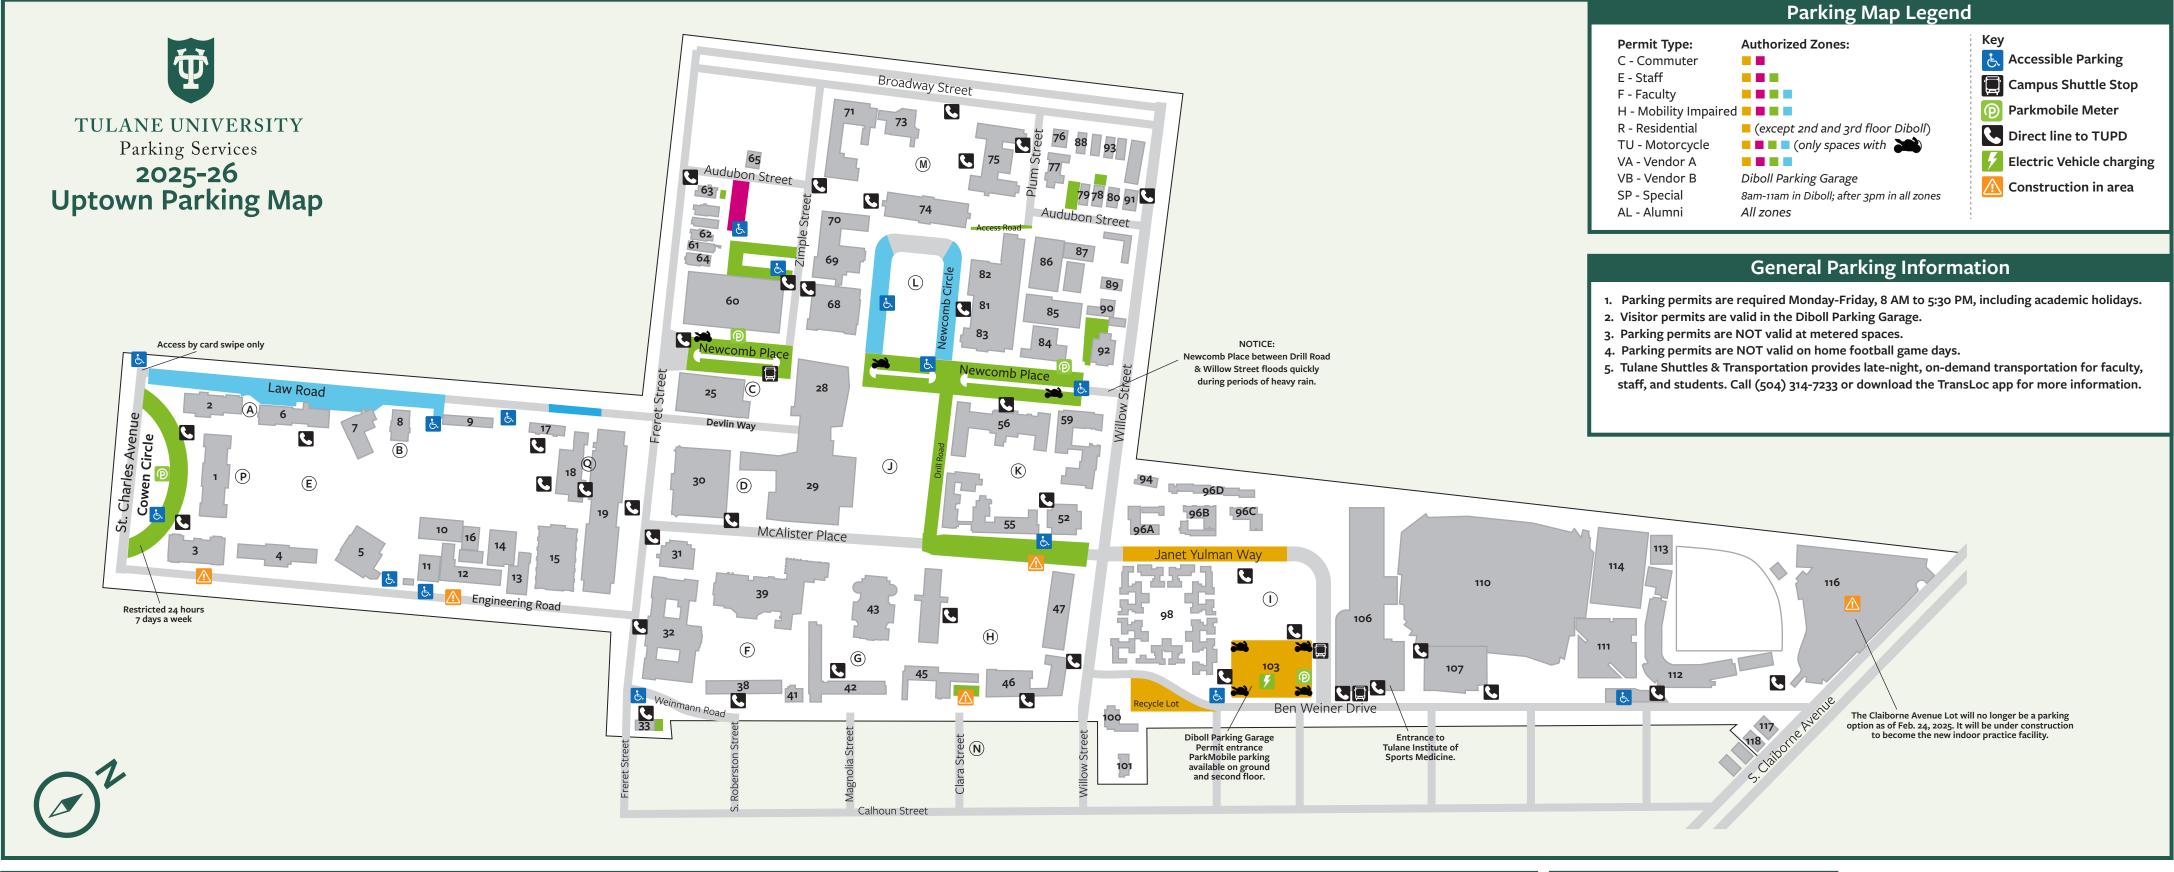

## **Building Key** Gibson Hall Tilton Memorial Hall Dinwiddie Hall Richardson Memorial Hall Richardson Building Norman Mayer Building F. Edward Hebert Hall Robert C. Cudd Hall 33 38 Mussafer Hall Stanley Thomas Hall 39 Walter E. Blessy Hall Science & Engineering Lab Complex Donna & Paul Flower Hall Science & Engineering Lab Complex Boggs Center for Energy & Biotechnology

Science & Engineering Facilities

Merryl & Sam Israel Jr. Environmental

Alcee Fortier Hall

Sciences Building

Joseph Merrick Jones Hall Malkin Sacks Commons Lavin-Bernick Center for University Life Fogelman Arena in the Devlin Fieldhouse Navy ROTC Building Weinmann Hall Law Annex, 6325 Freret Street Monroe Hall Goldring-Woldenburg Business Complex **Telecommunications** McAlister Auditorium Irby Hall (demo'd) Paterson House (demo'd) Lallage Feazel Wall Residential College Oak Parking Lot River & Lake Dormitory Butler House

Percival Stern Hall

Sharp Hall

47

President's House, 2 Audubon Place

Katherine & William Mayer Residences Warren House Weatherhead Residential College Howard-Tilton Memorial Library 7029 Freret Street 7031 Freret Street 7041 Freret Street 7025 Freret Street 1030 Audubon Street Dixon Hall **Dixon Performing Arts Center** Elleonora P. McWilliams Hall Barbara Greenbaum House 72 1036 Broadway Rogers Memorial Chapel 73 Newcomb Hall 74 Josephine Louise House Newcomb Children's Center 1326 Audubon Street

1318 & 1320 Audubon Street

79

1332 & 1334 Audubon Street Newcomb Art Gallery Woldenburg Arts Center 82 & 83 Caroline Richardson Building **Facilities Services Building** Power Plant Building Logistics Building, 1301 Audubon Street Facilities Services Garage **Grounds Building** 1338 Audubon Street 91 Student Health Center 92 93 1323 Broadway Street 94 96 6901 Willow Street Décou-Labat Residences

**Aron Residences** 

107 Hertz Center

2510 Calhoun Street

Alumni House, 6319 Willow Street

Diboll Complex/Parking Garage

Reily Student Recreation Center

98

100

101

103

Yulman Stadium Wilson Athletic Center Turchin Stadium Tony Sofio Baseball Pavilion 113 Barney Mintz Field 114 **NEW Indoor Practice Facility** 6324 S. Claiborne Avenue 118 6320 S. Claiborne Avenue

## **Quads Key Pierson Patio Warner Patio Cassatt Courtyard Pocket Park Gibson Quad Monroe Quad Sharp Quad** Bruff Quad **Brown Field Berger Family Lawn** Warren Quad **Newcomb Quad Newcomb Lawn Glazer Garden**

**Leigh Kirsten Flexner Patio** 

Flowerree Courtyard

For more information on Tulane Shuttles & Transportation, visit shuttles.tulane.edu, download the TransLoc app, or call (504) 314-7433.

campus!

Visit tinyurl.com/tulanemap to