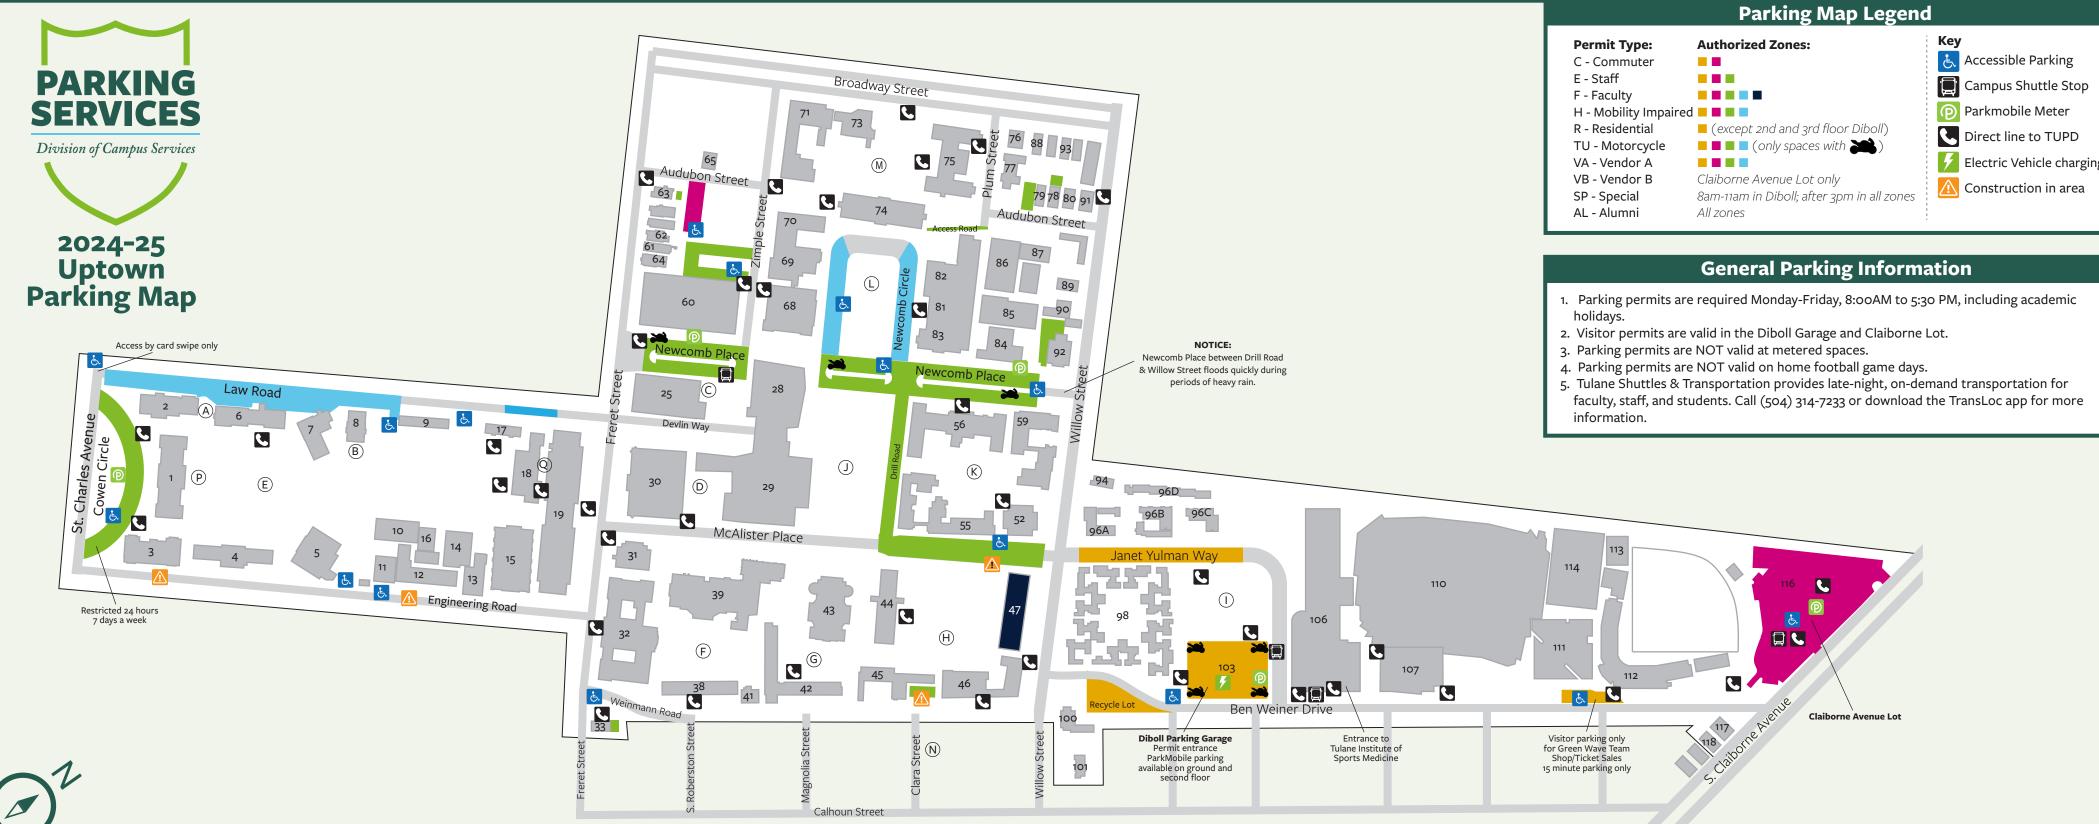

## **Building Key**

- Gibson Hall
- Tilton Memorial Hall 2
- Dinwiddie Hall 3
- Richardson Memorial Hall 4
- **Richardson Building** 5
- Norman Mayer Building 6
- F. Edward Hebert Hall
- 8 Robert C. Cudd Hall
- Mussafer Hall 9
- Stanley Thomas Hall 10
- Walter E. Blessy Hall 11
- Science & Engineering Lab Complex 12 Donna & Paul Flower Hall
- 13
- Science & Engineering Lab Complex 14
- Boggs Center for Energy & Biotechnology 15
- Science & Engineering Facilities 16
- Alcee Fortier Hall 17
- Merryl & Sam Israel Jr. Environmental Sciences Building

- Percival Stern Hall 19
- President's House, 2 Audubon Place 20
- Joseph Merrick Jones Hall 25
- The Commons 28
- Lavin-Bernick Center for University Life 29
- Fogelman Arena in the Devlin Fieldhouse 30
- Navy ROTC Building 31
- Weinmann Hall 32
- 33 38 Law Annex, 6325 Freret Street
- Monroe Hall
- Goldring-Woldenburg Business Complex 39
- Telecommunications 41
- Sharp Hall 42
- 43 McAlister Auditorium
- Irby Hall (demo'd) 44
- Paterson House (demo'd) 45
- Lallage Feazel Wall Residential College 46
- Oak Parking Lot 47
- River & Lake Dormitory 48
- 52 Butler House

- Katherine & William Mayer Residences 55
- Warren House 56
- Weatherhead Residential College 59
- Howard-Tilton Memorial Library 60
- 7029 Freret Street 61
- 7031 Freret Street 62
- 7041 Freret Street 63
- 64
- 65
- Dixon Performing Arts Center
- 70
- 71
- 72
- 74
- 75
- 76 & 77
  - 78 1318 & 1320 Audubon Street 79

- 87 89 Facilities Services Garage
- 90 Grounds Building

80

81

84

85

86

82 & 83

- 1338 Audubon Street 91
- 92 Student Health Center
- 93 1323 Broadway Street
- 6901 Willow Street
- 94 96 Décou-Labat Residences
- 98 Aron Residences 100
  - Alumni House, 6319 Willow
- 2510 Calhoun Street 101
- 103 Diboll Complex/Parking Garage
- Reily Student Recreation Center 106
- 107 Hertz Center

- 7025 Freret Street 1030 Audubon Street
- 68 Dixon Hall
- 69
- Elleonora P. McWilliams Hall
- Barbara Greenbaum House
- 1036 Broadway
- **Rogers Memorial Chapel** 73
- Newcomb Hall
- Josephine Louise House
- Newcomb Children's Center
- 1326 Audubon Street

| 1332 & 1334 Audubon Street<br>Newcomb Art Gallery<br>Woldenburg Arts Center<br>Caroline Richardson Building<br>Facilities Services Building<br>Power Plant Building<br>Logistics Building, 1301 Audubon Street<br>Facilities Services Garage<br>Grounds Building<br>1338 Audubon Street<br>Student Health Center<br>1323 Broadway Street<br>6901 Willow Street<br>Décou-Labat Residences<br>Aron Residences<br>Alumni House, 6319 Willow Street<br>2510 Calhoun Street | <ul> <li>Yulman Stadium</li> <li>Wilson Athletic Center</li> <li>Turchin Stadium</li> <li>Tony Sofio Baseball Pavilion</li> <li>Barney Mintz Field</li> <li>Claiborne Avenue Parking Lot</li> <li>6324 S. Claiborne Avenue</li> <li>6320 S. Claiborne Avenue</li> </ul> | Quads KeyAPierson PatioBWarner PatioCCassatt CourtyardDPocket ParkEGibson QuadFMonroe QuadGSharp QuadHBruff QuadIBrown FieldJBerger Family LawnKWarren QuadLNewcomb QuadMNewcomb LawnNGlazer GardenPLeigh Kirsten Flexner Patio | Visit <b>tinyurl.com/tulanemap</b> to<br>view an interactive map of campus!<br>For more information on Tulane Shuttles &<br>Transportation, visit <b>shuttles.tulane.edu</b> ,<br>download the <b>TransLoc</b> app, or call<br>(504) 314-7433.<br>Tulane University Campus Services<br>Lavin-Bernick Center, Suite 107<br>(504) 865-5441<br>campusservices.tulane.edu |
|------------------------------------------------------------------------------------------------------------------------------------------------------------------------------------------------------------------------------------------------------------------------------------------------------------------------------------------------------------------------------------------------------------------------------------------------------------------------|-------------------------------------------------------------------------------------------------------------------------------------------------------------------------------------------------------------------------------------------------------------------------|---------------------------------------------------------------------------------------------------------------------------------------------------------------------------------------------------------------------------------|-----------------------------------------------------------------------------------------------------------------------------------------------------------------------------------------------------------------------------------------------------------------------------------------------------------------------------------------------------------------------|
|                                                                                                                                                                                                                                                                                                                                                                                                                                                                        |                                                                                                                                                                                                                                                                         | and Gardens                                                                                                                                                                                                                     | campusser recontinunceedu                                                                                                                                                                                                                                                                                                                                             |