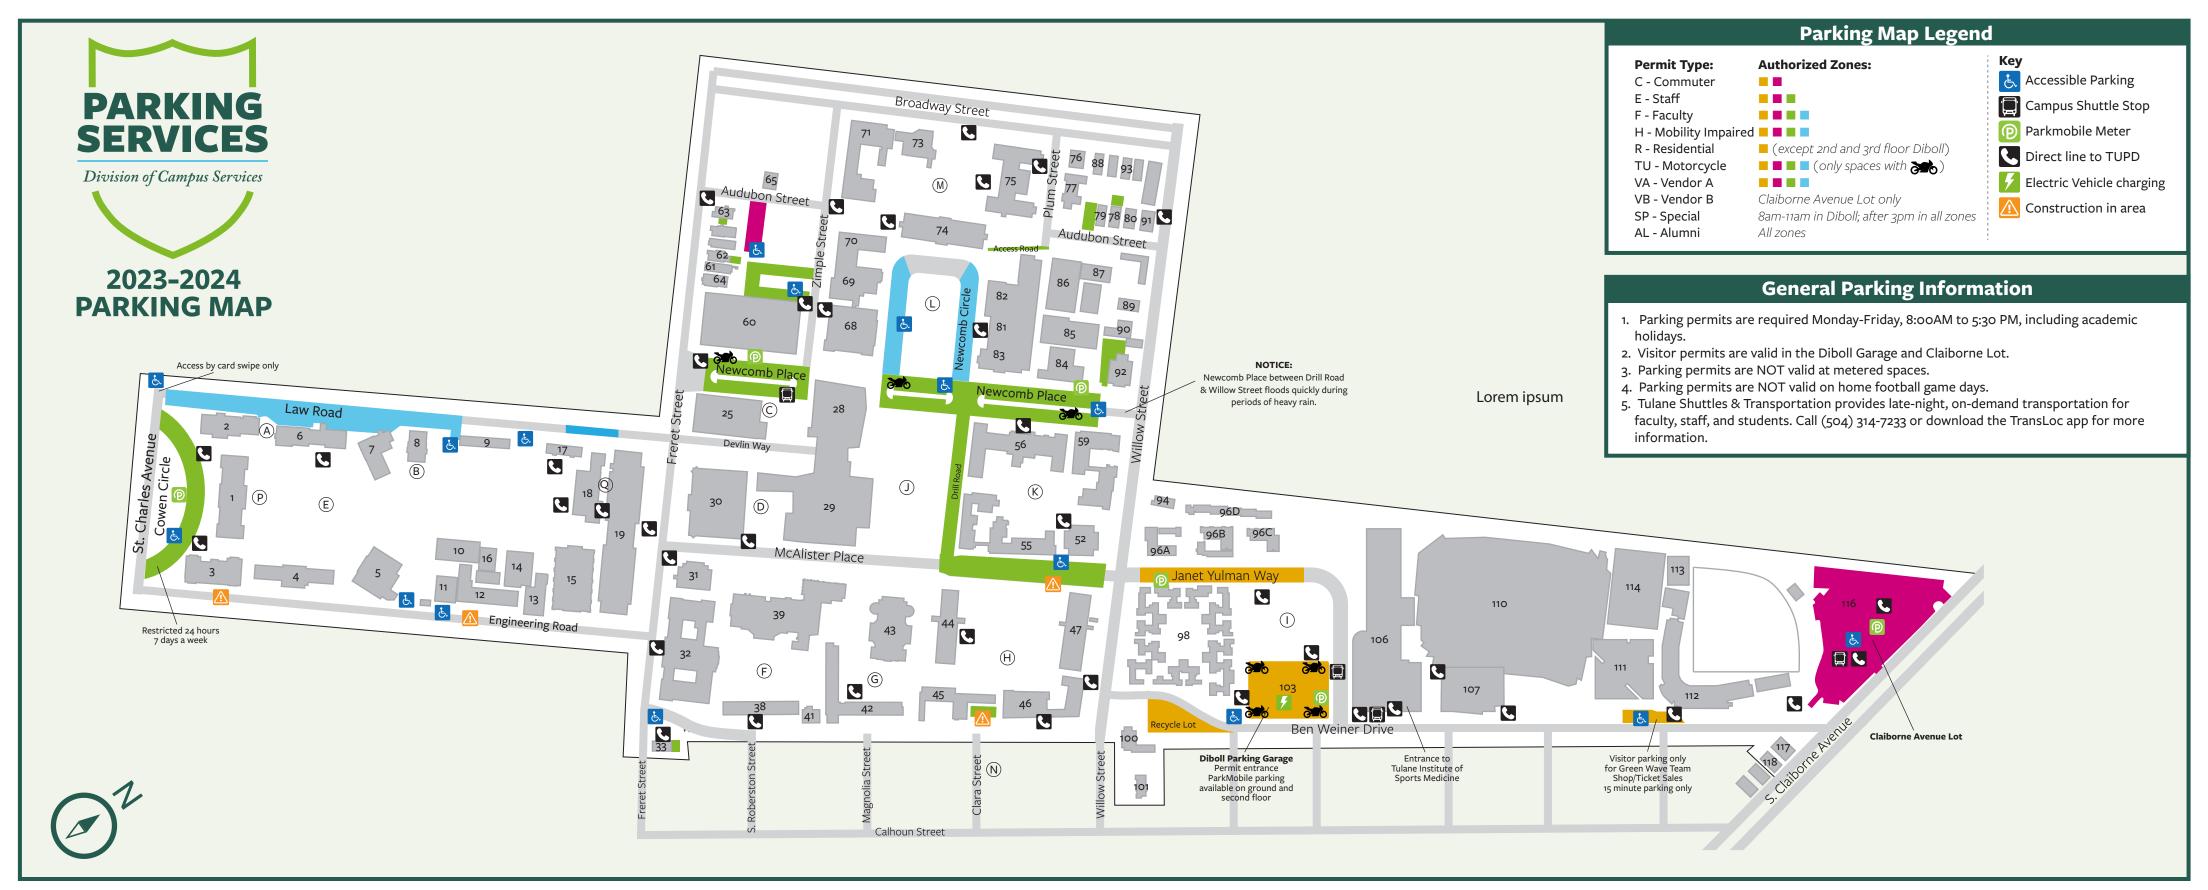

- Gibson Hall
- Tilton Memorial Hall
- Dinwiddie Hall
- Richardson Memorial Hall
- Richardson Building
- Norman Mayer Building
- F. Edward Hebert Hall
- Robert C. Cudd Hall
- Mussafer Hall
- Stanley Thomas Hall
- Walter E. Blessy Hall
- Science & Engineering Lab Complex
- Donna & Paul Flower Hall
- Science & Engineering Lab Complex
- Boggs Center for Energy & Biotechnology
- Science & Engineering Facilities
- Alcee Fortier Hall
- Merryl & Sam Israel Jr. Environmental Sciences Building

- 25
- 28
- Fogelman Arena in the Devlin Fieldhouse
- 32 Weinmann Hall
- 33
- 41 Telecommunications
- Sharp Hall

- 48 Bruff Commons

- Percival Stern Hall
- President's House, 2 Audubon Place
- Joseph Merrick Jones Hall
- The Commons
- Lavin-Bernick Center for University Life 29
- Navy ROTC Building 31
- Law Annex, 6325 Freret Street
- Monroe Hall Goldring-Woldenburg Business Complex 39
- McAlister Auditorium
- Irby Hall Paterson House
- Lallage Feazel Wall Residential College
- Phelps Hall 47
- 52 Butler House

- Katherine & William Mayer Residences 56 Warren House
- Weatherhead Residential College
- Howard-Tilton Memorial Library 61 7029 Freret Street
- 7031 Freret Street
- 7041 Freret Street 7025 Freret Street
- 65 68 1030 Audubon Street Dixon Hall
- 69 Dixon Performing Arts Center Elleonora P. McWilliams Hall
- Barbara Greenbaum House 1036 Broadway Rogers Memorial Chapel 73
- Newcomb Hall 74 Josephine Louise House
- 75 76 & 77 Newcomb Children's Center 1326 Audubon Street 79 1318 & 1320 Audubon Street

- 1332 & 1334 Audubon Street Newcomb Art Gallery
- Woldenburg Arts Center 82 & 83 Caroline Richardson Building
  - 85 86 Facilities Services Building
  - Power Plant Building Logistics Building, 1301 Audubon Street
- Facilities Services Garage
- **Grounds Building** 1338 Audubon Street
- 92 Student Health Center 1323 Broadway Street 93 6901 Willow Street
- 94 96 Décou-Labat Residences Aron Residences
- Alumni House, 6319 Willow Street 2510 Calhoun Street
- Diboll Complex/Parking Garage Reily Student Recreation Center
- 107 Hertz Center

- Yulman Stadium
- Wilson Athletic Center
- Turchin Stadium
- Tony Sofio Baseball Pavilion
- Barney Mintz Field
- Claiborne Avenue Parking Lot
- 6324 S. Claiborne Avenue 117

- 6320 S. Claiborne Avenue

- Warner Patio
- Cassatt Courtyard

Pierson Patio

Pocket Park

**Quads Key** 

- Gibson Quad
- Monroe Quad
- Sharp Quad
- Bruff Quad Brown Field
- Berger Family Lawn
- Warren Quad Newcomb Quad
- Newcomb Lawn
- Glazer Garden Leigh Kirsten Flexner Patio
- and Gardens Flowerree Courtyard

Visit tinyurl.com/tulanemap to view an interactive map of campus!

For more information on Tulane Shuttles & Transportation, visit **shuttles.tulane.edu**, download the **TransLoc** app, or call (504) 314-7433.